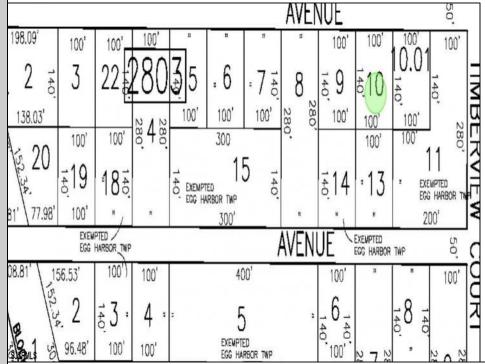

Berger Realty, Inc. 3160 Asbury Avenue Ocean City, NJ 08226 1-877-237-4371 / 609-399-0076 info@bergerrealty.com

106 Leo Egg Harbor Township, NJ 08234

## COMMENTS

SELLER DOES NOT HAVE ANY APPROVALS. BUYER MUST DO THEIR OWN DUE DILIGENCE. Residential lot in understated neighborhood at the end of Leo Avenue. A 1/4 Pineland credit due to be purchased for individual lot sales. For multiple lot sales, the Buyer must do their own due diligence. Utilities are available. BUYER MUST DO THEIR OWN DUE DILIGENCE.