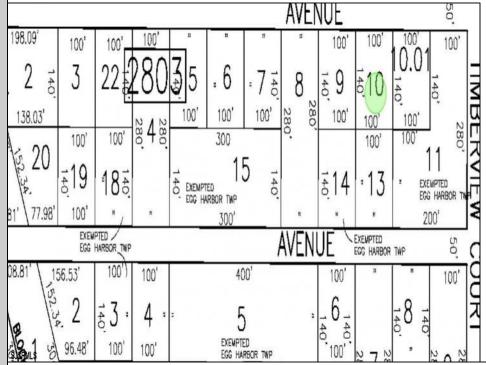

## COMMENTS

SELLER DOES NOT HAVE ANY APPROVALS. BUYER MUST DO THEIR OWN DUE DILIGENCE. Residential lot in understated neighborhood at the end of Leo Avenue. A 1/4 Pineland credit due to be purchased for individual lot sales. For multiple lot sales, the Buyer must do their own due diligence. Utilities are available. BUYER MUST DO THEIR OWN DUE DILIGENCE.