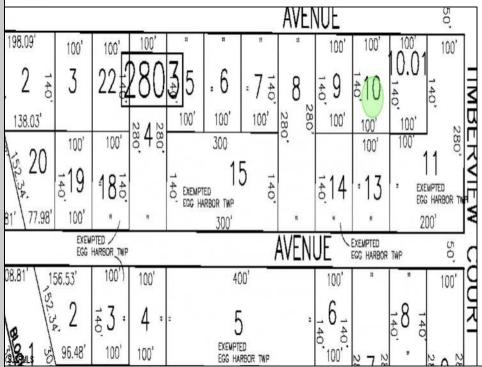

Berger Realty, Inc 1330 Bay Avenue Ocean City, NJ 08226 609-391-1330/609-391-1300 info@bergerrealty.com

Egg Harbor Township, NJ 08234

106 Leo

Asking \$39,999.00

## COMMENTS

SELLER DOES NOT HAVE ANY APPROVALS. BUYER MUST DO THEIR OWN DUE DILIGENCE. Residential lot in understated neighborhood at the end of Leo Avenue. A 1/4 Pineland credit due to be purchased for individual lot sales. For multiple lot sales, the Buyer must do their own due diligence. Utilities are available. BUYER MUST DO THEIR OWN DUE DILIGENCE.