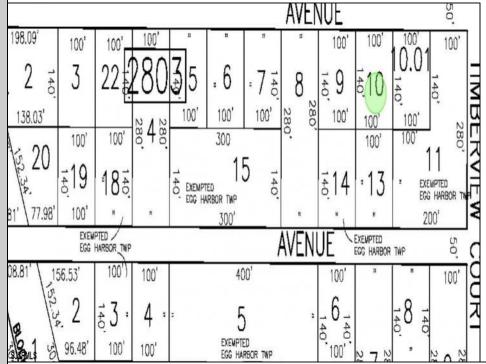

## COMMENTS

SELLER DOES NOT HAVE ANY APPROVALS. BUYER MUST DO THEIR OWN DUE DILIGENCE. Residential lot in understated neighborhood at the end of Leo Avenue. A 1/4 Pineland credit due to be purchased for individual lot sales. For multiple lot sales, the Buyer must do their own due diligence. Utilities are available. BUYER MUST DO THEIR OWN DUE DILIGENCE.