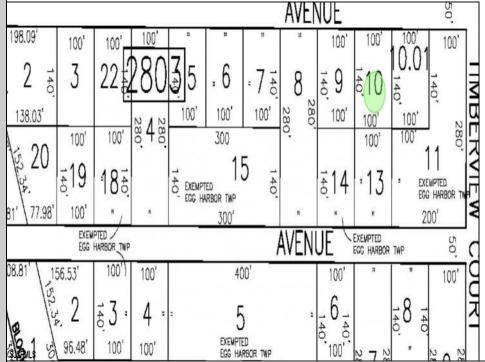

## COMMENTS

SELLER DOES NOT HAVE ANY APPROVALS. BUYER MUST DO THEIR OWN DUE DILIGENCE. Residential lot in understated neighborhood at the end of Leo Avenue. A 1/4 Pineland credit due to be purchased for individual lot sales. For multiple lot sales, the Buyer must do their own due diligence. Utilities are available. BUYER MUST DO THEIR OWN DUE DILIGENCE.