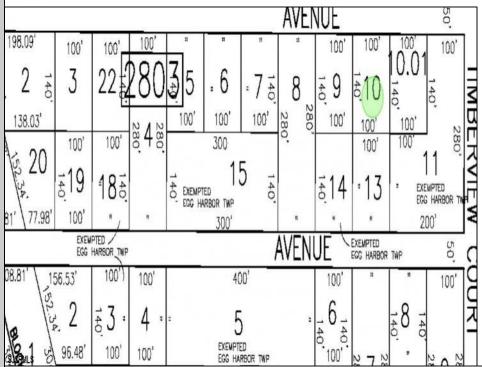

## COMMENTS

SELLER DOES NOT HAVE ANY APPROVALS. BUYER MUST DO THEIR OWN DUE DILIGENCE. Residential lot in understated neighborhood at the end of Leo Avenue. A 1/4 Pineland credit due to be purchased for individual lot sales. For multiple lot sales, the Buyer must do their own due diligence. Utilities are available. BUYER MUST DO THEIR OWN DUE DILIGENCE.