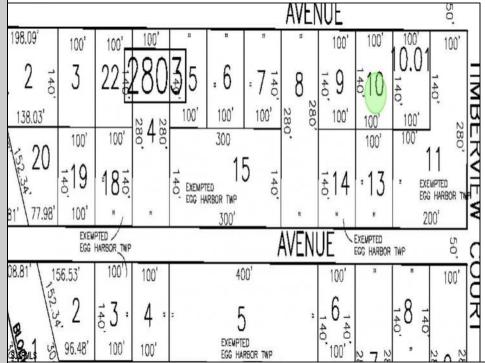

## COMMENTS

SELLER DOES NOT HAVE ANY APPROVALS. BUYER MUST DO THEIR OWN DUE DILIGENCE. Residential lot in understated neighborhood at the end of Leo Avenue. A 1/4 Pineland credit due to be purchased for individual lot sales. For multiple lot sales, the Buyer must do their own due diligence. Utilities are available. BUYER MUST DO THEIR OWN DUE DILIGENCE.