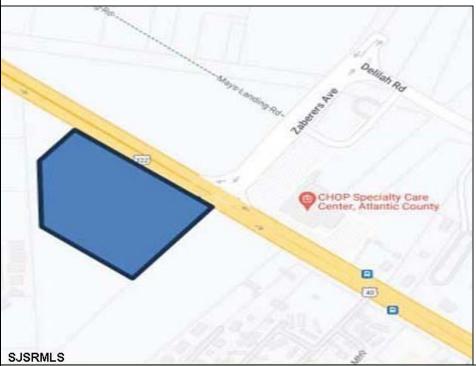

## COMMENTS

FOR SALE. 6.3 +/- Acres. Great development potential. Over 580 feet of frontage on Black Horse Pike. Located at the traffic light at Delilah across from CHOP. Situated between Consumers Square, Hamilton Commons and English Creek Shopping Center. Local retail anchors include: Macy's, Target, BJ's, Kohl's, Marshalls, Nissan, Lowe's, Wendy's, Chick-fil-A, ShopRite, Dunkin.