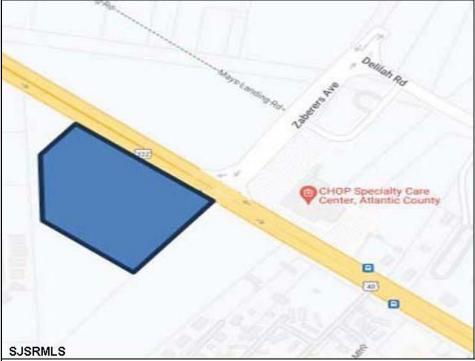

## **COMMENTS**

FOR SALE. 6.3 +/- Acres. Great development potential. Over 580 feet of frontage on Black Horse Pike. Located at the traffic light at Delilah across from CHOP. Situated between Consumers Square, Hamilton Commons and English Creek Shopping Center. Local retail anchors include: Macy's, Target, BJ's, Kohl's, Marshalls, Nissan, Lowe's, Wendy's, Chick-fil-A, ShopRite, Dunkin.