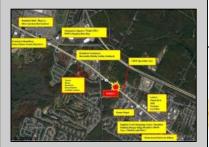

## **COMMENTS**

FOR SALE. 6.3 +/- Acres. Great development potential. Over 580 feet of frontage on Black Horse Pike. Located at the traffic light at Delilah across from CHOP. Situated between Consumers Square, Hamilton Commons and English Creek Shopping Center. Local retail anchors include: Macy's, Target, BJ's, Kohl's, Marshalls, Nissan, Lowe's, Wendy's, Chick-fil-A, ShopRite, Dunkin.