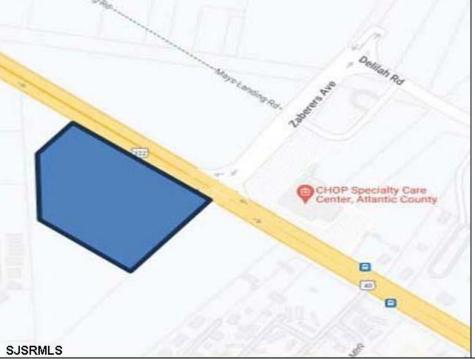

## **COMMENTS**

FOR SALE. 6.3 +/- Acres. Great development potential. Over 580 feet of frontage on Black Horse Pike. Located at the traffic light at Delilah across from CHOP. Situated between Consumers Square, Hamilton Commons and English Creek Shopping Center. Local retail anchors include: Macy's, Target, BJ's, Kohl's, Marshalls, Nissan, Lowe's, Wendy's, Chick-fil-A, ShopRite, Dunkin.