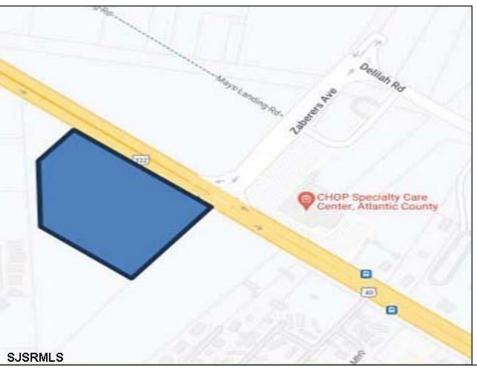

## **COMMENTS**

FOR SALE. 6.3 +/- Acres. Great development potential. Over 580 feet of frontage on Black Horse Pike. Located at the traffic light at Delilah across from CHOP. Situated between Consumers Square, Hamilton Commons and English Creek Shopping Center. Local retail anchors include: Macy's, Target, BJ's, Kohl's, Marshalls, Nissan, Lowe's, Wendy's, Chick-fil-A, ShopRite, Dunkin.