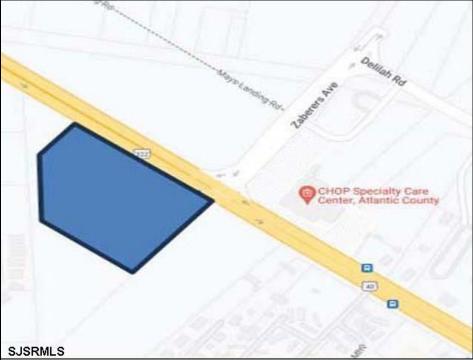

## **COMMENTS**

FOR SALE. 6.3 +/- Acres. Great development potential. Over 580 feet of frontage on Black Horse Pike. Located at the traffic light at Delilah across from CHOP. Situated between Consumers Square, Hamilton Commons and English Creek Shopping Center. Local retail anchors include: Macy's, Target, BJ's, Kohl's, Marshalls, Nissan, Lowe's, Wendy's, Chick-fil-A, ShopRite, Dunkin.