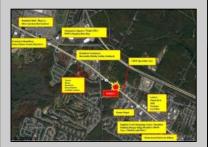

## **COMMENTS**

FOR SALE. 6.3 +/- Acres. Great development potential. Over 580 feet of frontage on Black Horse Pike. Located at the traffic light at Delilah across from CHOP. Situated between Consumers Square, Hamilton Commons and English Creek Shopping Center. Local retail anchors include: Macy's, Target, BJ's, Kohl's, Marshalls, Nissan, Lowe's, Wendy's, Chick-fil-A, ShopRite, Dunkin.