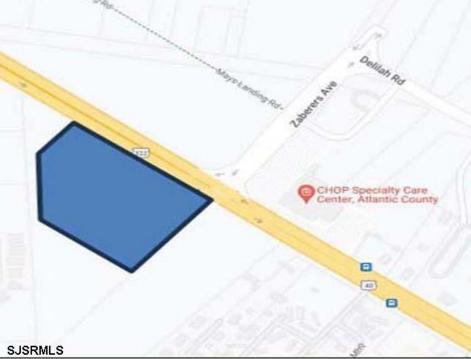

## **COMMENTS**

FOR SALE. 6.3 +/- Acres. Great development potential. Over 580 feet of frontage on Black Horse Pike. Located at the traffic light at Delilah across from CHOP. Situated between Consumers Square, Hamilton Commons and English Creek Shopping Center. Local retail anchors include: Macy's, Target, BJ's, Kohl's, Marshalls, Nissan, Lowe's, Wendy's, Chick-fil-A, ShopRite, Dunkin.