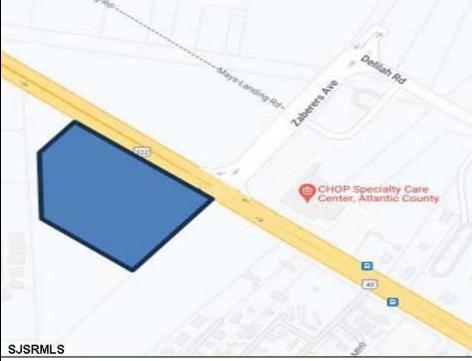

## **COMMENTS**

FOR SALE. 6.3 +/- Acres. Great development potential. Over 580 feet of frontage on Black Horse Pike. Located at the traffic light at Delilah across from CHOP. Situated between Consumers Square, Hamilton Commons and English Creek Shopping Center. Local retail anchors include: Macy's, Target, BJ's, Kohl's, Marshalls, Nissan, Lowe's, Wendy's, Chick-fil-A, ShopRite, Dunkin.