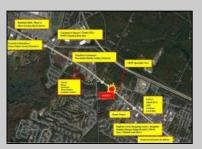

## **COMMENTS**

FOR SALE. 6.3 +/- Acres. Great development potential. Over 580 feet of frontage on Black Horse Pike. Located at the traffic light at Delilah across from CHOP. Situated between Consumers Square, Hamilton Commons and English Creek Shopping Center. Local retail anchors include: Macy's, Target, BJ's, Kohl's, Marshalls, Nissan, Lowe's, Wendy's, Chick-fil-A, ShopRite, Dunkin.