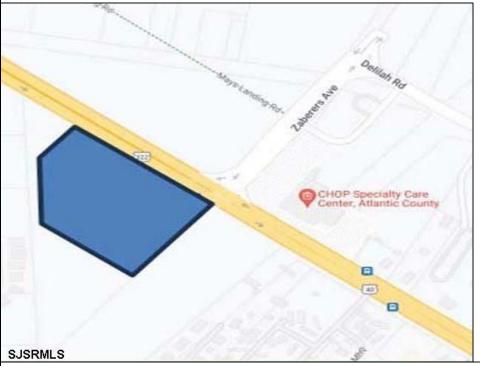

## **COMMENTS**

FOR SALE. 6.3 +/- Acres. Great development potential. Over 580 feet of frontage on Black Horse Pike. Located at the traffic light at Delilah across from CHOP. Situated between Consumers Square, Hamilton Commons and English Creek Shopping Center. Local retail anchors include: Macy's, Target, BJ's, Kohl's, Marshalls, Nissan, Lowe's, Wendy's, Chick-fil-A, ShopRite, Dunkin.