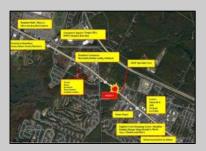

## **COMMENTS**

FOR SALE. 6.3 +/- Acres. Great development potential. Over 580 feet of frontage on Black Horse Pike. Located at the traffic light at Delilah across from CHOP. Situated between Consumers Square, Hamilton Commons and English Creek Shopping Center. Local retail anchors include: Macy's, Target, BJ's, Kohl's, Marshalls, Nissan, Lowe's, Wendy's, Chick-fil-A, ShopRite, Dunkin.