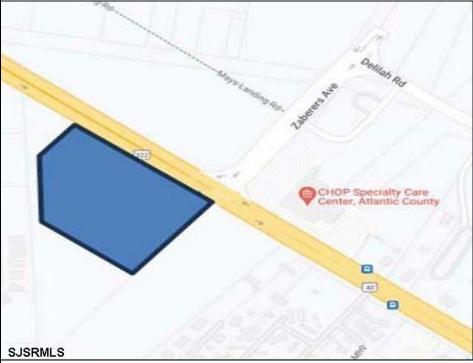

## **COMMENTS**

FOR SALE. 6.3 +/- Acres. Great development potential. Over 580 feet of frontage on Black Horse Pike. Located at the traffic light at Delilah across from CHOP. Situated between Consumers Square, Hamilton Commons and English Creek Shopping Center. Local retail anchors include: Macy's, Target, BJ's, Kohl's, Marshalls, Nissan, Lowe's, Wendy's, Chick-fil-A, ShopRite, Dunkin.