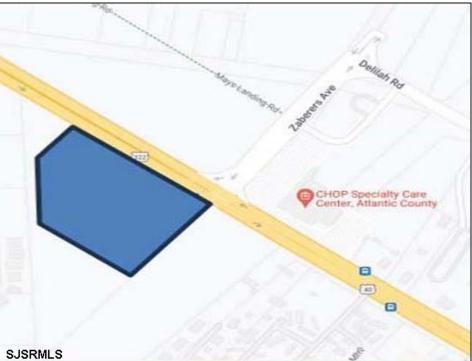

## COMMENTS

FOR SALE. 6.3 +/- Acres. Great development potential. Over 580 feet of frontage on Black Horse Pike. Located at the traffic light at Delilah across from CHOP. Situated between Consumers Square, Hamilton Commons and English Creek Shopping Center. Local retail anchors include: Macy's, Target, BJ's, Kohl's, Marshalls, Nissan, Lowe's, Wendy's, Chick-fil-A, ShopRite, Dunkin.