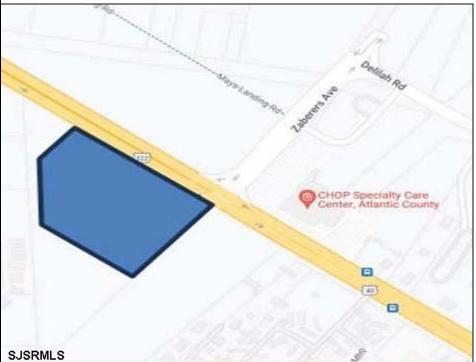

## COMMENTS

FOR SALE. 6.3 +/- Acres. Great development potential. Over 580 feet of frontage on Black Horse Pike. Located at the traffic light at Delilah across from CHOP. Situated between Consumers Square, Hamilton Commons and English Creek Shopping Center. Local retail anchors include: Macy's, Target, BJ's, Kohl's, Marshalls, Nissan, Lowe's, Wendy's, Chick-fil-A, ShopRite, Dunkin.