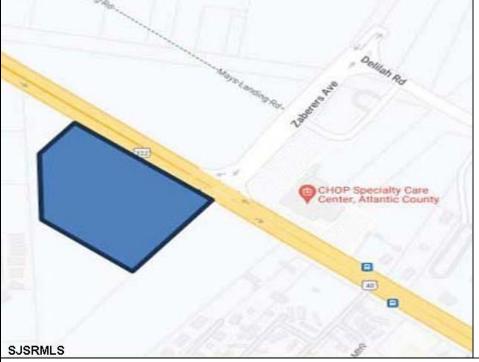

## **COMMENTS**

FOR SALE. 6.3 +/- Acres. Great development potential. Over 580 feet of frontage on Black Horse Pike. Located at the traffic light at Delilah across from CHOP. Situated between Consumers Square, Hamilton Commons and English Creek Shopping Center. Local retail anchors include: Macy's, Target, BJ's, Kohl's, Marshalls, Nissan, Lowe's, Wendy's, Chick-fil-A, ShopRite, Dunkin.