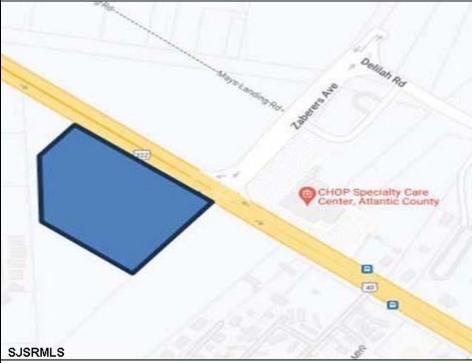

## **COMMENTS**

FOR SALE. 6.3 +/- Acres. Great development potential. Over 580 feet of frontage on Black Horse Pike. Located at the traffic light at Delilah across from CHOP. Situated between Consumers Square, Hamilton Commons and English Creek Shopping Center. Local retail anchors include: Macy's, Target, BJ's, Kohl's, Marshalls, Nissan, Lowe's, Wendy's, Chick-fil-A, ShopRite, Dunkin.