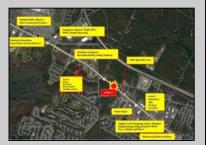

## **COMMENTS**

FOR SALE. 6.3 +/- Acres. Great development potential. Over 580 feet of frontage on Black Horse Pike. Located at the traffic light at Delilah across from CHOP. Situated between Consumers Square, Hamilton Commons and English Creek Shopping Center. Local retail anchors include: Macy's, Target, BJ's, Kohl's, Marshalls, Nissan, Lowe's, Wendy's, Chick-fil-A, ShopRite, Dunkin.