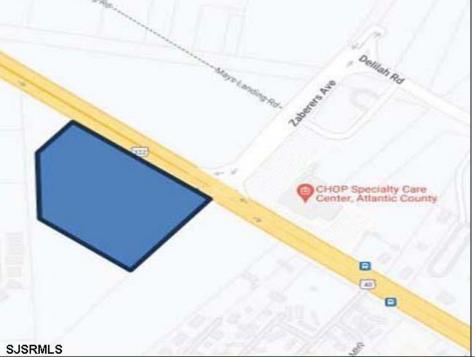

## **COMMENTS**

FOR SALE. 6.3 +/- Acres. Great development potential. Over 580 feet of frontage on Black Horse Pike. Located at the traffic light at Delilah across from CHOP. Situated between Consumers Square, Hamilton Commons and English Creek Shopping Center. Local retail anchors include: Macy's, Target, BJ's, Kohl's, Marshalls, Nissan, Lowe's, Wendy's, Chick-fil-A, ShopRite, Dunkin.