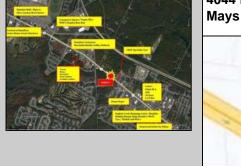

## **COMMENTS**

FOR SALE. 6.3 +/- Acres. Great development potential. Over 580 feet of frontage on Black Horse Pike. Located at the traffic light at Delilah across from CHOP. Situated between Consumers Square, Hamilton Commons and English Creek Shopping Center. Local retail anchors include: Macy's, Target, BJ's, Kohl's, Marshalls, Nissan, Lowe's, Wendy's, Chick-fil-A, ShopRite, Dunkin.