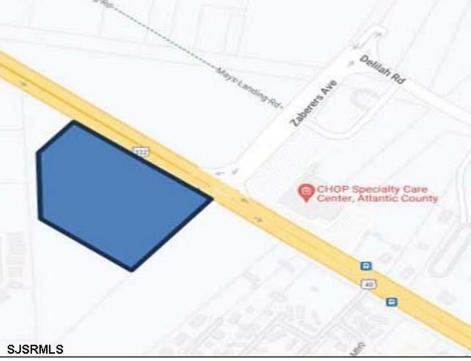

## **COMMENTS**

FOR SALE. 6.3 +/- Acres. Great development potential. Over 580 feet of frontage on Black Horse Pike. Located at the traffic light at Delilah across from CHOP. Situated between Consumers Square, Hamilton Commons and English Creek Shopping Center. Local retail anchors include: Macy's, Target, BJ's, Kohl's, Marshalls, Nissan, Lowe's, Wendy's, Chick-fil-A, ShopRite, Dunkin.