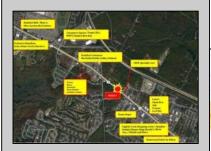

## COMMENTS

FOR SALE. 6.3 +/- Acres. Great development potential. Over 580 feet of frontage on Black Horse Pike. Located at the traffic light at Delilah across from CHOP. Situated between Consumers Square, Hamilton Commons and English Creek Shopping Center. Local retail anchors include: Macy's, Target, BJ's, Kohl's, Marshalls, Nissan, Lowe's, Wendy's, Chick-fil-A, ShopRite, Dunkin.