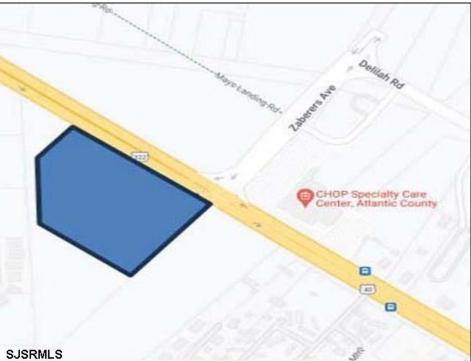

## COMMENTS

FOR SALE. 6.3 +/- Acres. Great development potential. Over 580 feet of frontage on Black Horse Pike. Located at the traffic light at Delilah across from CHOP. Situated between Consumers Square, Hamilton Commons and English Creek Shopping Center. Local retail anchors include: Macy's, Target, BJ's, Kohl's, Marshalls, Nissan, Lowe's, Wendy's, Chick-fil-A, ShopRite, Dunkin.