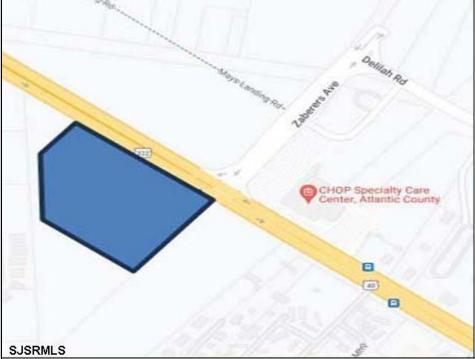

## **COMMENTS**

FOR SALE. 6.3 +/- Acres. Great development potential. Over 580 feet of frontage on Black Horse Pike. Located at the traffic light at Delilah across from CHOP. Situated between Consumers Square, Hamilton Commons and English Creek Shopping Center. Local retail anchors include: Macy's, Target, BJ's, Kohl's, Marshalls, Nissan, Lowe's, Wendy's, Chick-fil-A, ShopRite, Dunkin.