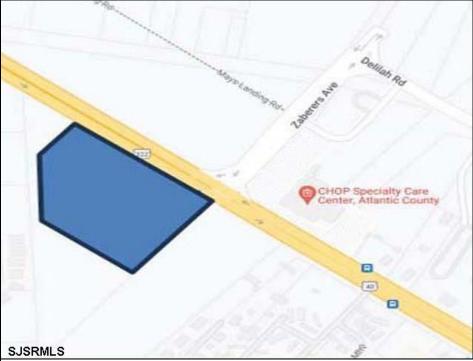

## **COMMENTS**

FOR SALE. 6.3 +/- Acres. Great development potential. Over 580 feet of frontage on Black Horse Pike. Located at the traffic light at Delilah across from CHOP. Situated between Consumers Square, Hamilton Commons and English Creek Shopping Center. Local retail anchors include: Macy's, Target, BJ's, Kohl's, Marshalls, Nissan, Lowe's, Wendy's, Chick-fil-A, ShopRite, Dunkin.