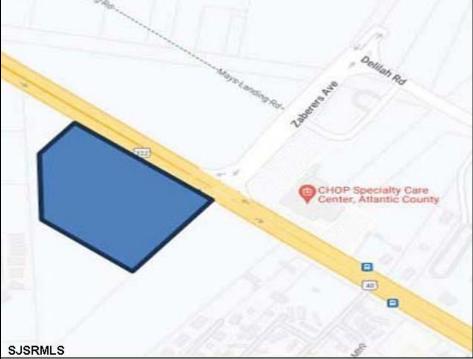

## **COMMENTS**

FOR SALE. 6.3 +/- Acres. Great development potential. Over 580 feet of frontage on Black Horse Pike. Located at the traffic light at Delilah across from CHOP. Situated between Consumers Square, Hamilton Commons and English Creek Shopping Center. Local retail anchors include: Macy's, Target, BJ's, Kohl's, Marshalls, Nissan, Lowe's, Wendy's, Chick-fil-A, ShopRite, Dunkin.