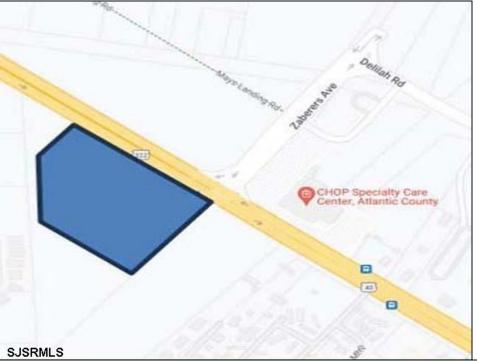

## **COMMENTS**

FOR SALE. 6.3 +/- Acres. Great development potential. Over 580 feet of frontage on Black Horse Pike. Located at the traffic light at Delilah across from CHOP. Situated between Consumers Square, Hamilton Commons and English Creek Shopping Center. Local retail anchors include: Macy's, Target, BJ's, Kohl's, Marshalls, Nissan, Lowe's, Wendy's, Chick-fil-A, ShopRite, Dunkin.