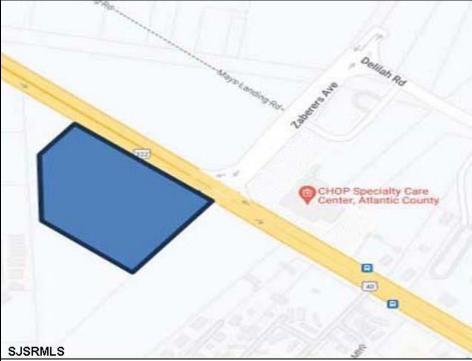

## **COMMENTS**

FOR SALE. 6.3 +/- Acres. Great development potential. Over 580 feet of frontage on Black Horse Pike. Located at the traffic light at Delilah across from CHOP. Situated between Consumers Square, Hamilton Commons and English Creek Shopping Center. Local retail anchors include: Macy's, Target, BJ's, Kohl's, Marshalls, Nissan, Lowe's, Wendy's, Chick-fil-A, ShopRite, Dunkin.