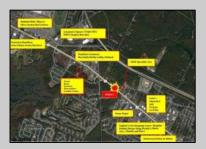

## **COMMENTS**

FOR SALE. 6.3 +/- Acres. Great development potential. Over 580 feet of frontage on Black Horse Pike. Located at the traffic light at Delilah across from CHOP. Situated between Consumers Square, Hamilton Commons and English Creek Shopping Center. Local retail anchors include: Macy's, Target, BJ's, Kohl's, Marshalls, Nissan, Lowe's, Wendy's, Chick-fil-A, ShopRite, Dunkin.