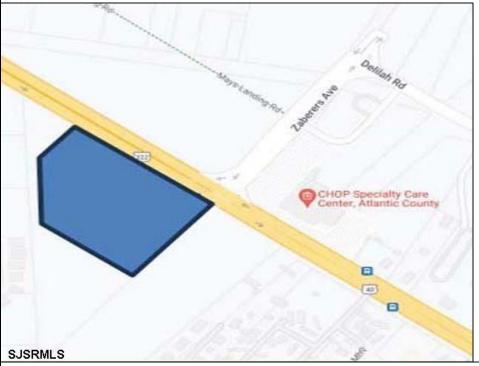

## **COMMENTS**

FOR SALE. 6.3 +/- Acres. Great development potential. Over 580 feet of frontage on Black Horse Pike. Located at the traffic light at Delilah across from CHOP. Situated between Consumers Square, Hamilton Commons and English Creek Shopping Center. Local retail anchors include: Macy's, Target, BJ's, Kohl's, Marshalls, Nissan, Lowe's, Wendy's, Chick-fil-A, ShopRite, Dunkin.