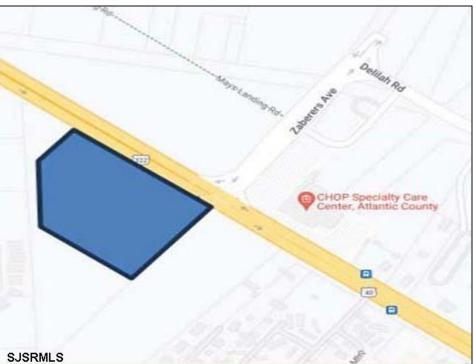

## COMMENTS

FOR SALE. 6.3 +/- Acres. Great development potential. Over 580 feet of frontage on Black Horse Pike. Located at the traffic light at Delilah across from CHOP. Situated between Consumers Square, Hamilton Commons and English Creek Shopping Center. Local retail anchors include: Macy's, Target, BJ's, Kohl's, Marshalls, Nissan, Lowe's, Wendy's, Chick-fil-A, ShopRite, Dunkin.