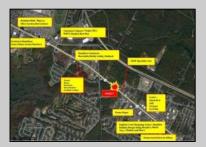

## **COMMENTS**

FOR SALE. 6.3 +/- Acres. Great development potential. Over 580 feet of frontage on Black Horse Pike. Located at the traffic light at Delilah across from CHOP. Situated between Consumers Square, Hamilton Commons and English Creek Shopping Center. Local retail anchors include: Macy's, Target, BJ's, Kohl's, Marshalls, Nissan, Lowe's, Wendy's, Chick-fil-A, ShopRite, Dunkin.