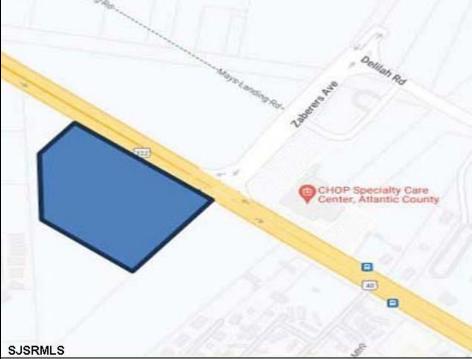

## **COMMENTS**

FOR SALE. 6.3 +/- Acres. Great development potential. Over 580 feet of frontage on Black Horse Pike. Located at the traffic light at Delilah across from CHOP. Situated between Consumers Square, Hamilton Commons and English Creek Shopping Center. Local retail anchors include: Macy's, Target, BJ's, Kohl's, Marshalls, Nissan, Lowe's, Wendy's, Chick-fil-A, ShopRite, Dunkin.