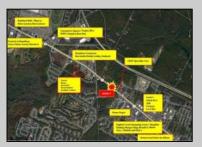

## **COMMENTS**

FOR SALE. 6.3 +/- Acres. Great development potential. Over 580 feet of frontage on Black Horse Pike. Located at the traffic light at Delilah across from CHOP. Situated between Consumers Square, Hamilton Commons and English Creek Shopping Center. Local retail anchors include: Macy's, Target, BJ's, Kohl's, Marshalls, Nissan, Lowe's, Wendy's, Chick-fil-A, ShopRite, Dunkin.