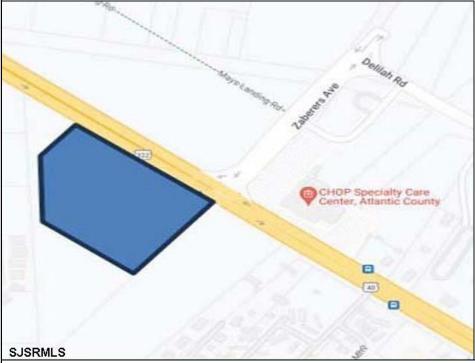

## **COMMENTS**

FOR SALE. 6.3 +/- Acres. Great development potential. Over 580 feet of frontage on Black Horse Pike. Located at the traffic light at Delilah across from CHOP. Situated between Consumers Square, Hamilton Commons and English Creek Shopping Center. Local retail anchors include: Macy's, Target, BJ's, Kohl's, Marshalls, Nissan, Lowe's, Wendy's, Chick-fil-A, ShopRite, Dunkin.