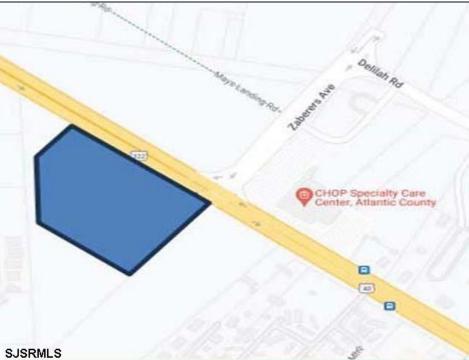

## COMMENTS

FOR SALE. 6.3 +/- Acres. Great development potential. Over 580 feet of frontage on Black Horse Pike. Located at the traffic light at Delilah across from CHOP. Situated between Consumers Square, Hamilton Commons and English Creek Shopping Center. Local retail anchors include: Macy's, Target, BJ's, Kohl's, Marshalls, Nissan, Lowe's, Wendy's, Chick-fil-A, ShopRite, Dunkin.