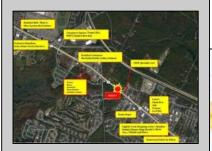

## COMMENTS

FOR SALE. 6.3 +/- Acres. Great development potential. Over 580 feet of frontage on Black Horse Pike. Located at the traffic light at Delilah across from CHOP. Situated between Consumers Square, Hamilton Commons and English Creek Shopping Center. Local retail anchors include: Macy's, Target, BJ's, Kohl's, Marshalls, Nissan, Lowe's, Wendy's, Chick-fil-A, ShopRite, Dunkin.