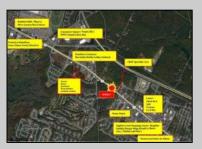

## **COMMENTS**

FOR SALE. 6.3 +/- Acres. Great development potential. Over 580 feet of frontage on Black Horse Pike. Located at the traffic light at Delilah across from CHOP. Situated between Consumers Square, Hamilton Commons and English Creek Shopping Center. Local retail anchors include: Macy's, Target, BJ's, Kohl's, Marshalls, Nissan, Lowe's, Wendy's, Chick-fil-A, ShopRite, Dunkin.