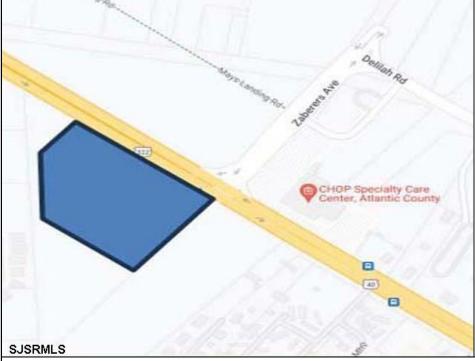

## **COMMENTS**

FOR SALE. 6.3 +/- Acres. Great development potential. Over 580 feet of frontage on Black Horse Pike. Located at the traffic light at Delilah across from CHOP. Situated between Consumers Square, Hamilton Commons and English Creek Shopping Center. Local retail anchors include: Macy's, Target, BJ's, Kohl's, Marshalls, Nissan, Lowe's, Wendy's, Chick-fil-A, ShopRite, Dunkin.