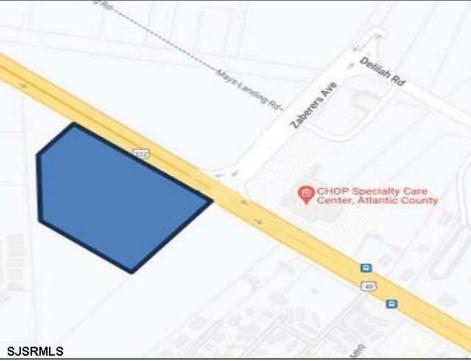

## **COMMENTS**

FOR SALE. 6.3 +/- Acres. Great development potential. Over 580 feet of frontage on Black Horse Pike. Located at the traffic light at Delilah across from CHOP. Situated between Consumers Square, Hamilton Commons and English Creek Shopping Center. Local retail anchors include: Macy's, Target, BJ's, Kohl's, Marshalls, Nissan, Lowe's, Wendy's, Chick-fil-A, ShopRite, Dunkin.