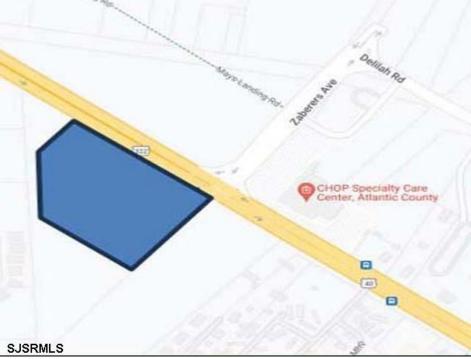

## **COMMENTS**

FOR SALE. 6.3 +/- Acres. Great development potential. Over 580 feet of frontage on Black Horse Pike. Located at the traffic light at Delilah across from CHOP. Situated between Consumers Square, Hamilton Commons and English Creek Shopping Center. Local retail anchors include: Macy's, Target, BJ's, Kohl's, Marshalls, Nissan, Lowe's, Wendy's, Chick-fil-A, ShopRite, Dunkin.