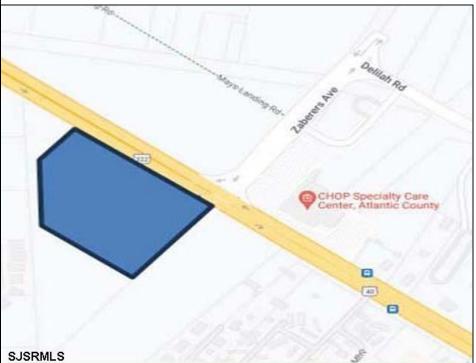

## COMMENTS

FOR SALE. 6.3 +/- Acres. Great development potential. Over 580 feet of frontage on Black Horse Pike. Located at the traffic light at Delilah across from CHOP. Situated between Consumers Square, Hamilton Commons and English Creek Shopping Center. Local retail anchors include: Macy's, Target, BJ's, Kohl's, Marshalls, Nissan, Lowe's, Wendy's, Chick-fil-A, ShopRite, Dunkin.