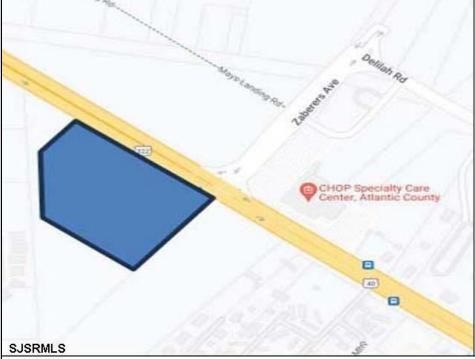

## **COMMENTS**

FOR SALE. 6.3 +/- Acres. Great development potential. Over 580 feet of frontage on Black Horse Pike. Located at the traffic light at Delilah across from CHOP. Situated between Consumers Square, Hamilton Commons and English Creek Shopping Center. Local retail anchors include: Macy's, Target, BJ's, Kohl's, Marshalls, Nissan, Lowe's, Wendy's, Chick-fil-A, ShopRite, Dunkin.