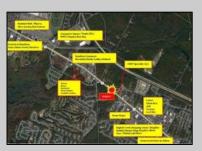

## **COMMENTS**

FOR SALE. 6.3 +/- Acres. Great development potential. Over 580 feet of frontage on Black Horse Pike. Located at the traffic light at Delilah across from CHOP. Situated between Consumers Square, Hamilton Commons and English Creek Shopping Center. Local retail anchors include: Macy's, Target, BJ's, Kohl's, Marshalls, Nissan, Lowe's, Wendy's, Chick-fil-A, ShopRite, Dunkin.