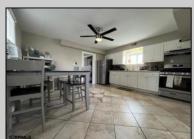

## COMMENTS

REDUCED, GREAT INVESTMENT!!! This 2 story home has 3 bedrooms, 2 baths, hardwood floors and is located on a corner lot on the back bays in Lower Chelsea. The kitchen was recently updated with new cabinets, countertops and stainless steel appliances. This home also features a detached Garage/Boathouse. Being sold in total as-is condition, bulkhead in need of repair. The location is close to casinos, restaurants, & MORE, call today!!

| PROPERTY DETAILS              |                                                             |                                  |                                                                    |
|-------------------------------|-------------------------------------------------------------|----------------------------------|--------------------------------------------------------------------|
| Exterior<br>Concrete<br>Vinyl | OutsideFeatures<br>Boat Slip<br>Patio<br>Porch<br>Sidewalks | ParkingGarage<br>Detached Garage | AppliancesIncluded<br>Dryer<br>Gas Stove<br>Refrigerator<br>Washer |
| Basement<br>Crawl Space       | Heating<br>See Remarks                                      | Cooling<br>Window Units          | HotWater<br>Gas                                                    |
| Water                         | Sewer                                                       |                                  |                                                                    |