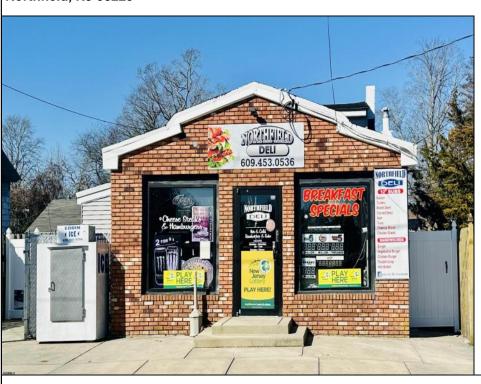

## **COMMENTS**

If you are looking for a wonderful opportunity for investment look no more, a mixed used property amazingly located on the popular Pike path in Northfield. Sold Vacant or rented, listed for the sale of the property only sale but Business in negotiable with the right offer. Store rent is \$1750 a month. The house was recently re painted and had new flooring, also could be rented for a good amount too. House has 4 bedrooms 2 full Bathroom, a nice size living room and a dining room. Nice size fenced backyard. The front side of the property has a Deli and grocery shop. Please call listing agent for more details and informations.