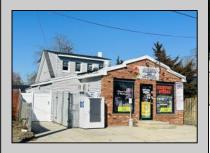

## **COMMENTS**

If you are looking for a wonderful opportunity for investment look no more, a mixed used property amazingly located on the popular Pike path in Northfield. Sold Vacant or rented, listed for the sale of the property only sale but Business in negotiable with the right offer. Store rent is \$1750 a month. The house was recently re painted and had new flooring, also could be rented for a good amount too. House has 4 bedrooms 2 full Bathroom, a nice size living room and a dining room. Nice size fenced backyard. The front side of the property has a Deli and grocery shop. Please call listing agent for more details and informations.