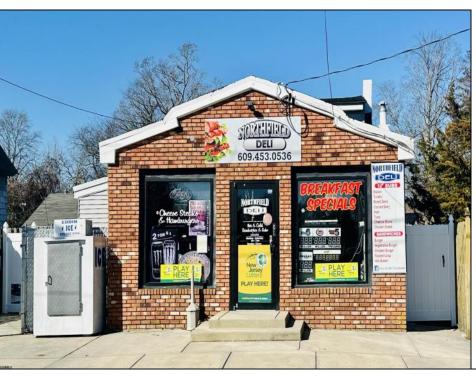

## **COMMENTS**

If you are looking for a wonderful opportunity for investment look no more, a mixed used property amazingly located on the popular Pike path in Northfield. Sold Vacant or rented, listed for the sale of the property only sale but Business in negotiable with the right offer. Store rent is \$1750 a month. The house was recently re painted and had new flooring, also could be rented for a good amount too. House has 4 bedrooms 2 full Bathroom, a nice size living room and a dining room. Nice size fenced backyard. The front side of the property has a Deli and grocery shop. Please call listing agent for more details and informations.