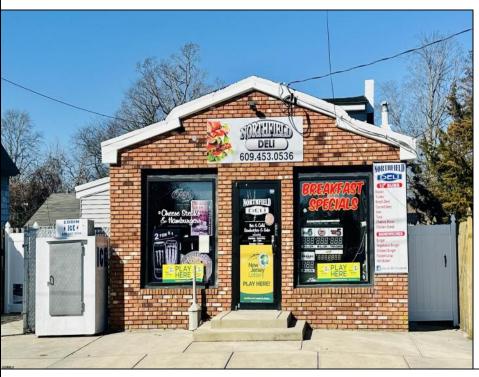

## **COMMENTS**

If you are looking for a wonderful opportunity for investment look no more, a mixed used property amazingly located on the popular Pike path in Northfield. Sold Vacant or rented, listed for the sale of the property only sale but Business in negotiable with the right offer. Store rent is \$1750 a month. The house was recently re painted and had new flooring, also could be rented for a good amount too. House has 4 bedrooms 2 full Bathroom, a nice size living room and a dining room. Nice size fenced backyard. The front side of the property has a Deli and grocery shop. Please call listing agent for more details and informations.