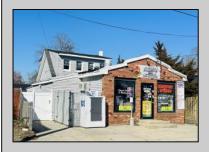

## **COMMENTS**

If you are looking for a wonderful opportunity for investment look no more, a mixed used property amazingly located on the popular Pike path in Northfield. Sold Vacant or rented, listed for the sale of the property only sale but Business in negotiable with the right offer. Store rent is \$1750 a month. The house was recently re painted and had new flooring, also could be rented for a good amount too. House has 4 bedrooms 2 full Bathroom, a nice size living room and a dining room. Nice size fenced backyard. The front side of the property has a Deli and grocery shop. Please call listing agent for more details and informations.