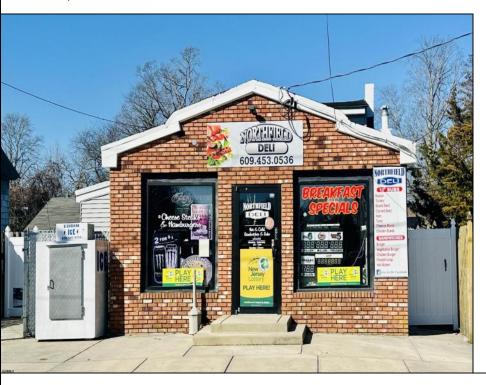

## **COMMENTS**

If you are looking for a wonderful opportunity for investment look no more, a mixed used property amazingly located on the popular Pike path in Northfield. Sold Vacant or rented, listed for the sale of the property only sale but Business in negotiable with the right offer. Store rent is \$1750 a month. The house was recently re painted and had new flooring, also could be rented for a good amount too. House has 4 bedrooms 2 full Bathroom, a nice size living room and a dining room. Nice size fenced backyard. The front side of the property has a Deli and grocery shop. Please call listing agent for more details and informations.