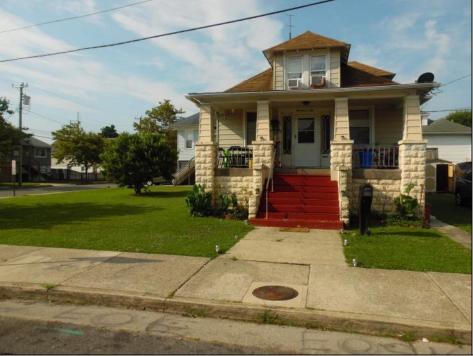

## 1402 MICHIGAN Atlantic City, NJ 08401

Asking \$219,000.00

## COMMENTS

VENICE PARK RAISED RANCHER ACROSS THE STREET FROM CANAL EXTRA LARGE LOT PROPERTY 5 BR 2 BATH PROPERTY BEING SOLD IN ITS (AS-IS WHERE-IS CONDITION) ALL CITY STATE INSPECTION ON BUYERS NEW KITCHEN PUT IN 9 MONTHS AGO.THE HOME IS BEING FRESHLY PAINTED READY FOR NEW OWNER WE NEED 60 DAYS TO RELOCATE TENANT( SPECIAL LOAN FOR ) low to moderate income and/or area and offers minimum 3% down payment, NO PMI, discount to market rate and minimum credit score of 620. This house meets criteria for a 1% discount to rate and a \$6000 lender credit towards closing costs (for First Time Home Buyers). Today's discounted rate would be 5.875% (subject to change at any time). I have attached a copy of the program flyer.