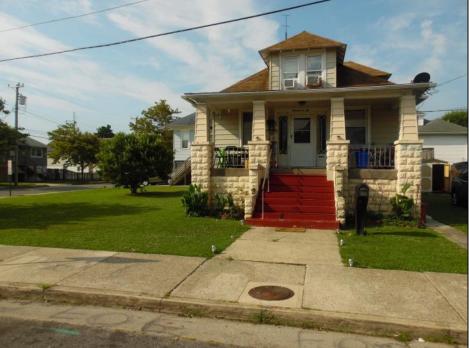

## **COMMENTS**

VENICE PARK RAISED RANCHER ACROSS THE STREET FROM CANAL EXTRA LARGE LOT PROPERTY 5 BR 2 BATH PROPERTY BEING SOLD IN ITS (AS-IS WHERE-IS CONDITION) ALL CITY STATE INSPECTION ON BUYERS NEW KITCHEN PUT IN 9 MONTHS AGO.THE HOME IS BEING FRESHLY PAINTED READY FOR NEW OWNER WE NEED 60 DAYS TO RELOCATE TENANT( SPECIAL LOAN FOR ) low to moderate income and/or area and offers minimum 3% down payment, NO PMI, discount to market rate and minimum credit score of 620. This house meets criteria for a 1% discount to rate and a \$6000 lender credit towards closing costs (for First Time Home Buyers). Today's discounted rate would be 5.875% (subject to change at any time). I have attached a copy of the program flyer.

**PROPERTY DETAILS** 

OutsideFeatures InteriorFeatures Exterior ParkingGarage Wood Porch See Remarks Smoke/Fire Alarm

AppliancesIncluded **Basement** Cooling Heating Partial Window Units Gas Stove Gas-Natural Microwave