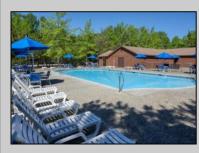

## COMMENTS

Less than 3 miles to Cape May!! Wonderful opportunity to own this 2003 Layton Skyline model Mobile Home at Cape Island Resort. Well maintained with recent upgrades including new walls, fresh paint, trim, and a new tub and shower surround installed. Features include a multi-purpose room which could be utilized as an additional sleeping space, a covered patio, deck, and a shed. Owners at Cape Island Resort have access to 2 pools and a baby pool, coin-operated laundry facilities, club house with a game room and arcade, playground, sports courts, mini golf, a picnic pavilion, a convenience store and ice cream store. This resort is a gated community with 24-hour security guards. A short drive to both Historic Cape May with it\'s beautiful beaches, fantastic restaurants, and shopping or to Wildwood with it\'s free beaches, award winning boardwalk, and amusement piers. The annual fee is \$9,300 which includes water, sewer, trash and recycling. No property taxes! Cape Island is open seasonally from May 1st until October 31st.