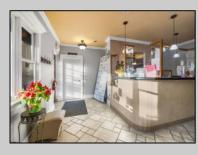

## COMMENTS

Double Beauty. Two Businesses In One! Multi-unit building with a ton of potential uses. Located on well-traveled Route 50 with high visibility. Traffic signal controlled corner location for entry/exit convenience. Front unit is occupied successfully for over 20 years with well-loved, wellestablished full service salon. Thoughtfully renovated and maintained. Back unit current and most recently utilized as dance and tai chi studios with fantastic vaulted ceiling space. Gas heat, central air and handicap accessible restrooms in both units. Public water. Public sewer. Many potential uses and opportunity to retain current salon business. (Square footage stated is approximate and should be verified.)