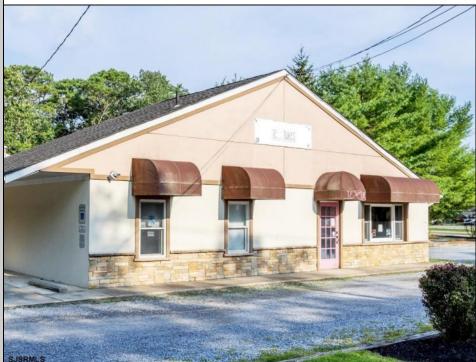

## 911 Boulevard Route 50 Weymouth Township, NJ 08330

Asking \$349,000.00

## COMMENTS

Double Beauty. Two Businesses In One! Multi-unit building with a ton of potential uses. Located on well-traveled Route 50 with high visibility. Traffic signal controlled corner location for entry/exit convenience. Front unit is occupied successfully for over 20 years with well-loved, wellestablished full service salon. Thoughtfully renovated and maintained. Back unit current and most recently utilized as dance and tai chi studios with fantastic vaulted ceiling space. Gas heat, central air and handicap accessible restrooms in both units. Public water. Public sewer. Many potential uses and opportunity to retain current salon business. (Square footage stated is approximate and should be verified.)