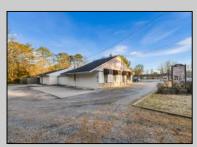

## COMMENTS

Double Beauty. Two Businesses In One! Multi-unit building with a ton of potential uses. Located on well-traveled Route 50 with high visibility. Traffic signal controlled corner location for entry/exit convenience. Front unit is occupied successfully for over 20 years with well-loved, wellestablished full service salon. Thoughtfully renovated and maintained. Back unit current and most recently utilized as dance and tai chi studios with fantastic vaulted ceiling space. Gas heat, central air and handicap accessible restrooms in both units. Public water. Public sewer. Many potential uses and opportunity to retain current salon business. (Square footage stated is approximate and should be verified.)