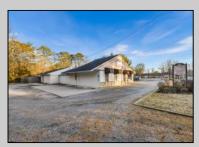

## COMMENTS

Double Beauty. Two Businesses In One! Multi-unit building with a ton of potential uses. Located on well-traveled Route 50 with high visibility. Traffic signal controlled corner location for entry/exit convenience. Front unit is occupied successfully for over 20 years with well-loved, well-established full service salon. Thoughtfully renovated and maintained. Back unit current and most recently utilized as dance and tai chi studios with fantastic vaulted ceiling space. Gas heat, central air and handicap accessible restrooms in both units. Public water. Public sewer. Many potential uses and opportunity to retain current salon business. (Square footage stated is approximate and should be verified.)